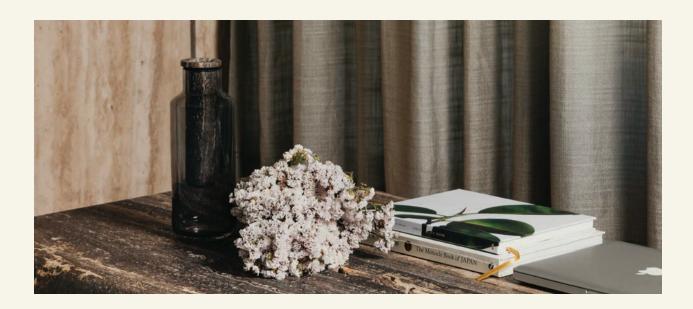

Handle Glass Black Travertine

HANDLE GLASS is part of the HANDLE series, a set of objects designed to bring harmony and well-being to spaces. The glass body of HANDLE GLASS reveals all the beauty of the interior marble piece, created to feature a stick diffuser or to function as a decorative object with flowers.