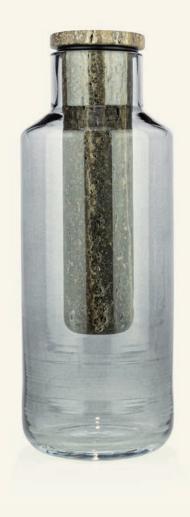

Handle Glass Black Travertine

HANDLE GLASS is part of the HANDLE series, a set of objects designed to bring harmony and well-being to spaces. The glass body of HANDLE GLASS reveals all the beauty of the interior marble piece, created to feature a stick diffuser or to function as a decorative object with flowers.

Name Handle Glass Black Travertine Category Accessories Designer Fábio Teixeira Year 2020

**Materials & finishing** Glass, black Travertine with open pores and honed matte finish.

**Production details** Objects cutted in CNC and finished by hand. Main exterior body in blown glass.

**Dimensions** (cm) H26 x Ø10 **Weight** (kg) approx – to be confirmed

**Cleaning instructions** Wipe with a damp cloth, or just a soft dry cloth. Do not use any type of detergent that can mark the stone and wood. Avoid contact of the oils with the stone.