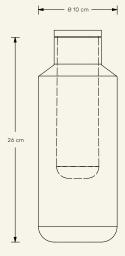

**Dimensions** (cm) H26 x Ø10 **Weight** (kg) approx – to be confirmed

**Cleaning instructions** Wipe with a damp cloth, or just a soft dry cloth. Do not use any type of detergent that can mark the stone and wood. Avoid contact of the oils with the stone.